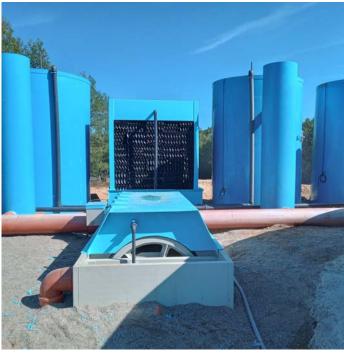

CRC

Romania Trout farms (2018)

Romania, trout farms (2019)

Romania Euro Ambient, trout farm (2021)

CNC machines for PP cutting in Romania Team of 6 persons for PP welding

Tanks, biofilter, degassing, ...

Drumfilter, protein skimmers, ...