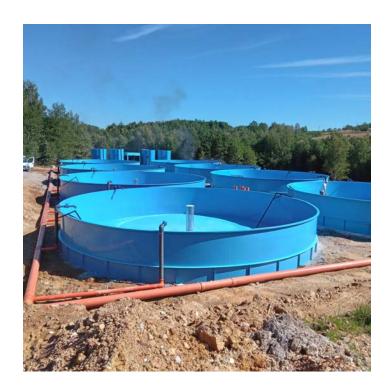

CRC

Romania Trout farms (2018)

Romania, trout farms (2019)

Romania Euro Ambient, trout farm (2021)

CNC machines for PP cutting in Romania Team of 6 persons for PP welding

Tanks, biofilter, degassing, ...

Drumfilter, protein skimmers, ...