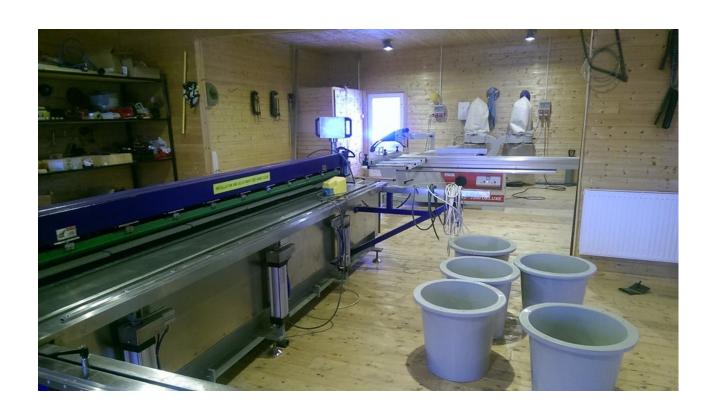

CRC

Romania Trout farms (2018)

Romania, trout farms (2019)

Romania Euro Ambient, trout farm (2021)

CNC machines for PP cutting in Romania Team of 6 persons for PP welding

Tanks, biofilter, degassing, ...

Drumfilter, protein skimmers, ...