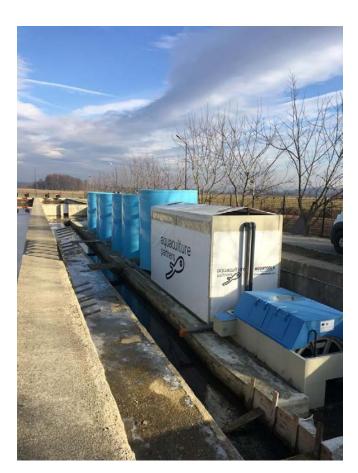

CRC

Romania Trout farms (2018)

Romania, trout farms (2019)

Romania Euro Ambient, trout farm (2021)

CNC machines for PP cutting in Romania Team of 6 persons for PP welding

Tanks, biofilter, degassing, ...

Drumfilter, protein skimmers, ...