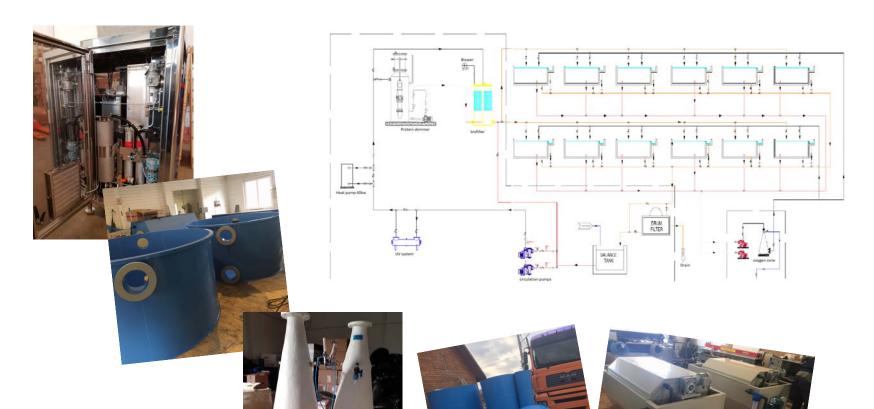

CRC

Romania Trout farms (2018)

Romania, trout farms (2019)

Romania Euro Ambient, trout farm (2021)

CNC machines for PP cutting in Romania Team of 6 persons for PP welding

Tanks, biofilter, degassing, ...

Drumfilter, protein skimmers, ...