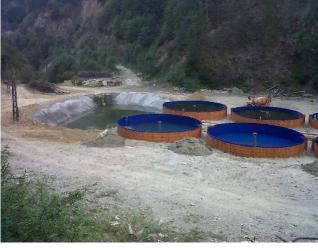

CRC

Romania Trout farms (2018)

Romania, trout farms (2019)

Romania Euro Ambient, trout farm (2021)

CNC machines for PP cutting in Romania Team of 6 persons for PP welding

Tanks, biofilter, degassing, ...

Drumfilter, protein skimmers, ...