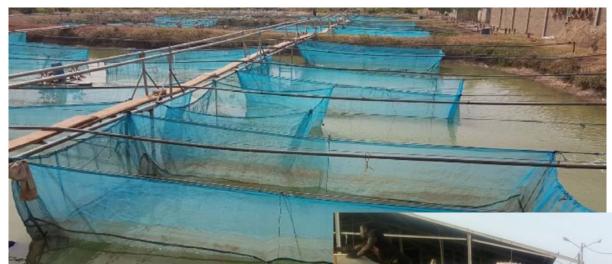

CRC

Romania Trout farms (2018)

Romania, trout farms (2019)

Romania Euro Ambient, trout farm (2021)

CNC machines for PP cutting in Romania Team of 6 persons for PP welding

Tanks, biofilter, degassing, ...

Drumfilter, protein skimmers, ...