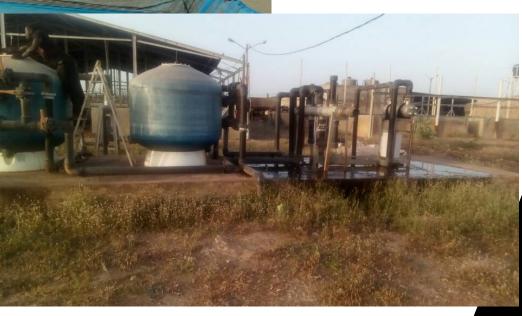

CRC

Romania Trout farms (2018)

Romania, trout farms (2019)

Romania Euro Ambient, trout farm (2021)

CNC machines for PP cutting in Romania Team of 6 persons for PP welding

Tanks, biofilter, degassing, ...

Drumfilter, protein skimmers, ...