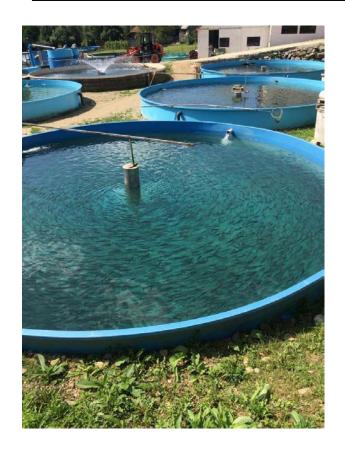

CRC

Romania Trout farms (2018)

Romania, trout farms (2019)

Romania Euro Ambient, trout farm (2021)

CNC machines for PP cutting in Romania Team of 6 persons for PP welding

Tanks, biofilter, degassing, ...

Drumfilter, protein skimmers, ...