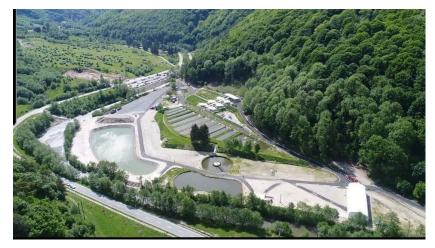

CRC

Romania Trout farms (2018)

Romania, trout farms (2019)

Romania Euro Ambient, trout farm (2021)

CNC machines for PP cutting in Romania Team of 6 persons for PP welding

Tanks, biofilter, degassing, ...

Drumfilter, protein skimmers, ...