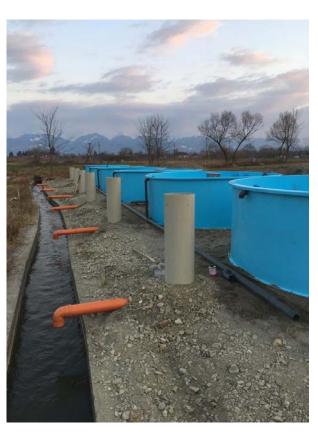

CRC

Romania Trout farms (2018)

Romania, trout farms (2019)

Romania Euro Ambient, trout farm (2021)

CNC machines for PP cutting in Romania Team of 6 persons for PP welding

Tanks, biofilter, degassing, ...

Drumfilter, protein skimmers, ...