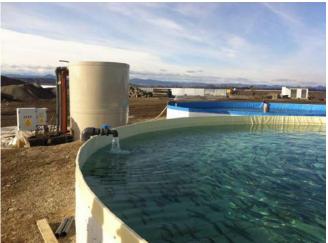

CRC

Romania Trout farms (2018)

Romania, trout farms (2019)

Romania Euro Ambient, trout farm (2021)

CNC machines for PP cutting in Romania Team of 6 persons for PP welding

Tanks, biofilter, degassing, ...

Drumfilter, protein skimmers, ...