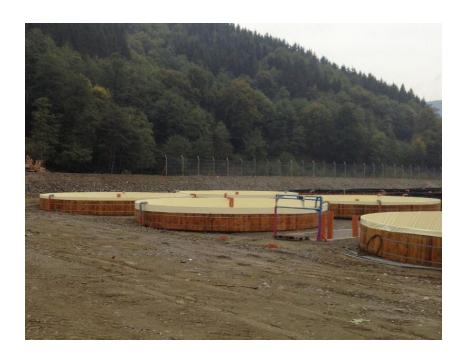

CRC

Romania Trout farms (2018)

Romania, trout farms (2019)

Romania Euro Ambient, trout farm (2021)

CNC machines for PP cutting in Romania Team of 6 persons for PP welding

Tanks, biofilter, degassing, ...

Drumfilter, protein skimmers, ...